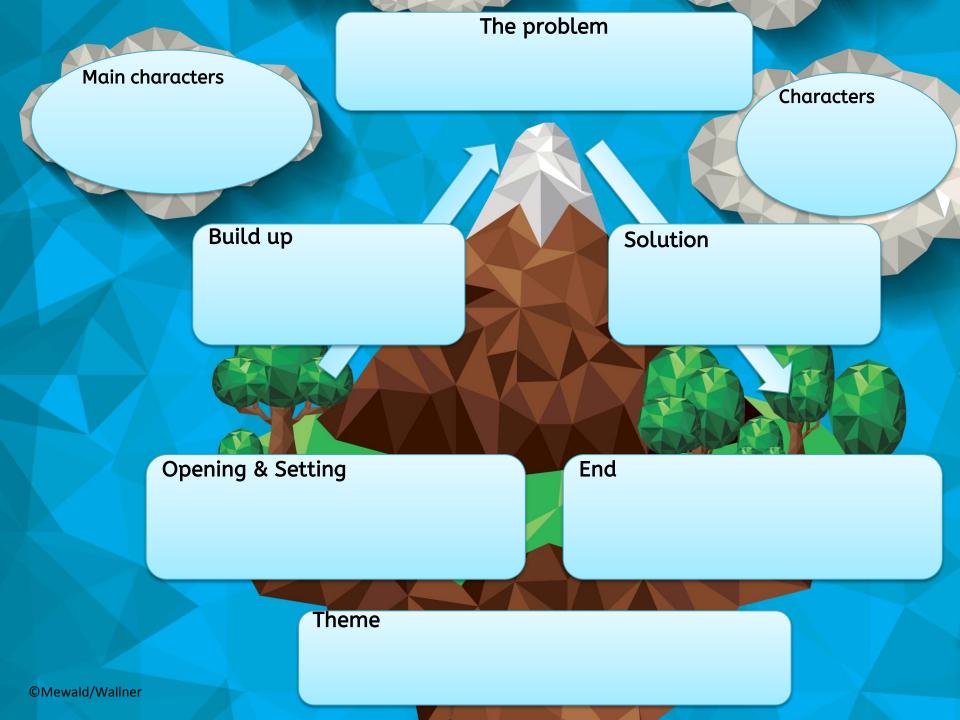

# The problem (peak)

What is happening? How do the characters react? This is the main part and the most exciting part of the story!

#### Characters

Describe the other characters in the story

#### Main characters

Describe the main characters in the story

#### Build up (climbing up)

Tell about the actions and how the problem develops.

## Solution (going down)

Tell about the obstacles and how the problem is solved.

## **Opening & Setting**

Where and when does the story take place? Describe the place and the circumstances! Who are the characters and what is their problem?

#### End

What are the main characters going to do now? What have they learnt? Is there a moral?

#### **Theme**

What is the underlying idea? What is the bigger problem?