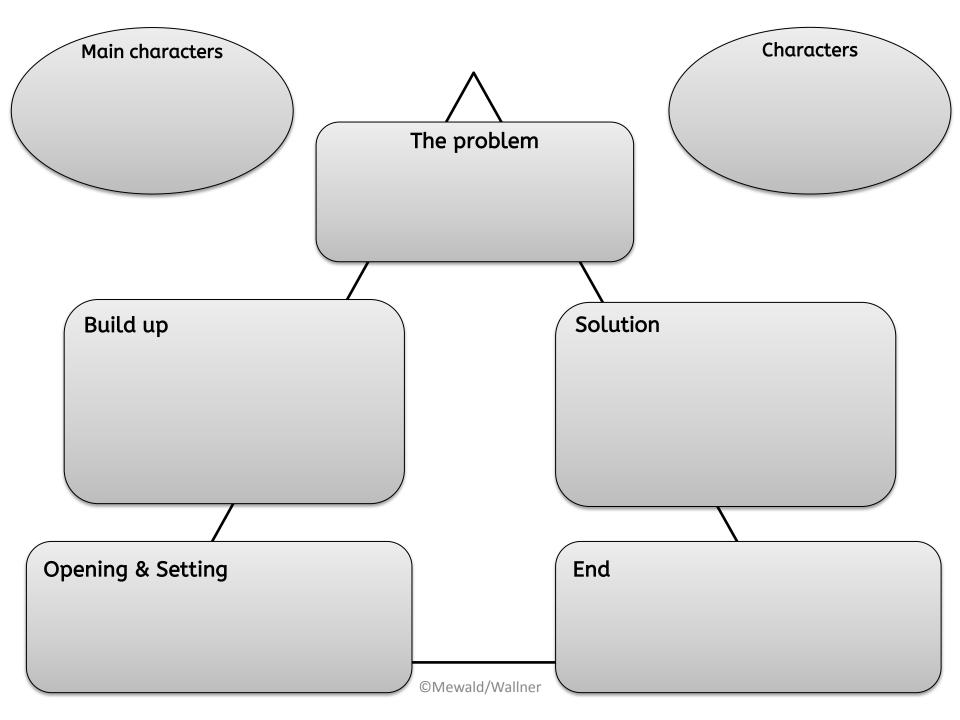

# The problem (peak)

What is happening? How do the characters react? This is the main part and the most exciting part of the story!

#### Characters

Describe the other characters in the story

#### Main characters

Describe the main characters in the story

#### Build up (climbing up)

Tell about the actions and how the problem develops.

## Solution (going down)

Tell about the obstacles and how the problem is solved.

## **Opening & Setting**

Where and when does the story take place? Describe the place and the circumstances! Who are the characters and what is their problem?

#### End

What are the main characters going to do now? What have they learnt? Is there a moral?