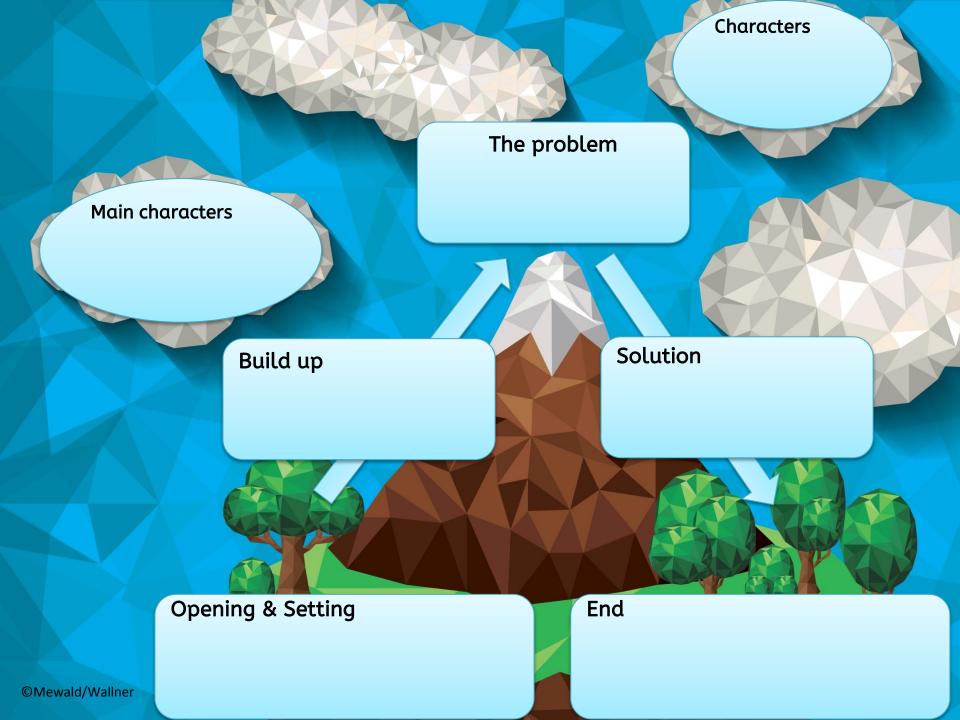

# Story Mountain

#### Characters

Describe the other characters in the story

# The problem (peak)

What is happening? How do the characters react?
This is the main part and the most exciting part of the story!

#### Main characters

Describe the main characters in the story

## Build up (climbing up)

Tell about the actions and how the problem develops.

## Solution (going down)

Tell about the obstacles and how the problem is solved.

## **Opening & Setting**

Where and when does the story take place? Describe the place and the circumstances! Who are the characters and what is their problem?

#### End

What are the main characters going to do now? What have they learnt? Is there a moral?