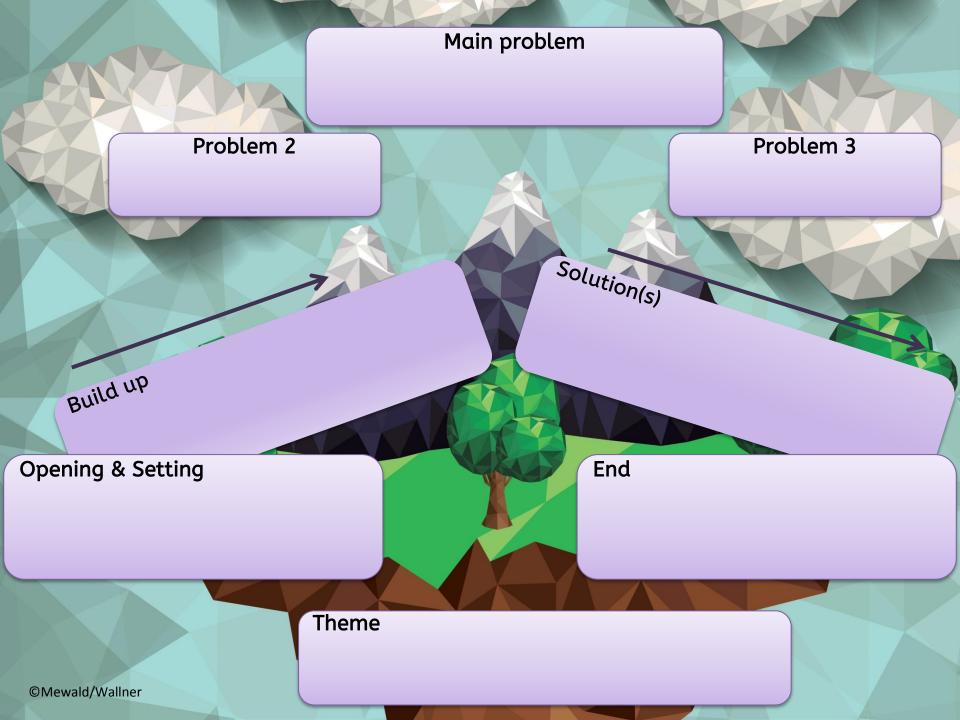

# The problem (peak)

What is happening? How do the characters react?
This is the main part and the most exciting part of the story!

## Build up (climbing up)

Tell about the actions and how the problem develops.

## Solution (going down)

Tell about the obstacles and how the problem is solved.

## **Opening & Setting**

Where and when does the story take place? Describe the place and the circumstances! Who are the characters and what is their problem?

#### End

What are the main characters going to do now? What have they learnt? Is there a moral?

#### Build up (climbing up)

Tell about the actions and how the problem develops.

#### **Theme**

What is the underlying idea? What is the bigger problem?