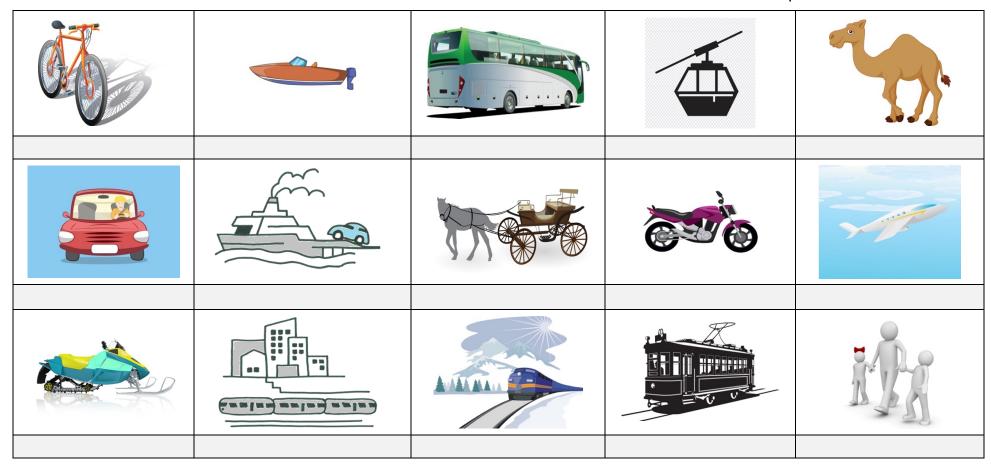

I usually go/ travel with (my grandpa, my friends).

WORD BANK: Cut and glue the words or write them under the correct picture.

| walk (on foot)    | subway/underground | motor bike | cable car | plane |
|-------------------|--------------------|------------|-----------|-------|
| camel snow mobile |                    | horse cart | car       | boat  |
| train             | bus                | ferry      | tram      | bike  |

WORD BANK: Cut and glue the words or write them under the correct picture.

| walk (on foot) | subway/underground | motor bike | cable car | plane |
|----------------|--------------------|------------|-----------|-------|
| camel          | snow mobile        | horse cart | car       | boat  |
| train          | bus                | ferry      | tram      | bike  |